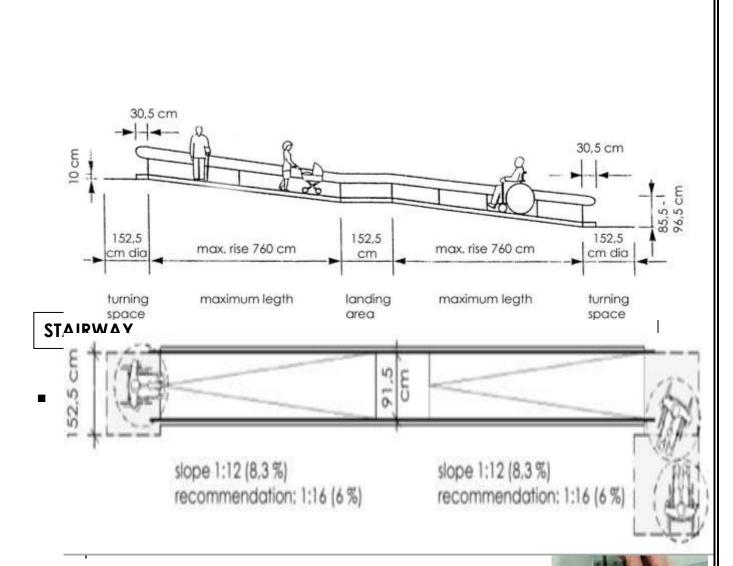

#### **RAMP**

- Ramps shall be not curved:
- The slope of a ramp shouldn't be steeper than 1:12 (8,3 %), but most people who use wheelchairs can more easily manage a slope of 1:16 (6%).

# Recommendation: slope of 1:16 (6%).

On both sides it's necessary to install a **handrail** with 3,2 until 5,1 cm diameter. The height can be between 86,5 and 96,5 cm. At the beginning and on the end of the ramp the handrail extensions should be 30,5 cm. At the beginning and on the end of the handrail Braille is recommended for blind people.

Ramp runs with a rise greater than 15 cm shall have Handrails on both sides.

You have to install edge protections. 2 possibilities:

- 1. extended floor surface 30,5 cm
- Dimensional data of a ramp in general:

m treads and risers.

Risers shall be between 10 and 18 cm.

Treads shall be 28 cm minimum in depth.

■ On both sides it's necessary to install a handrail with 3,2 until 5,1 cm diameter.

The height can be between 86,5 and 96,5 cm. At the beginning and on the end of the stairway the handrail extensions should be 30,5 cm.