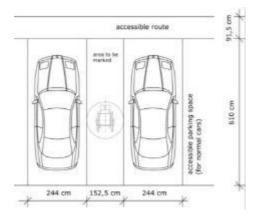

#### **PARKING SPACES**

Identified by signs with the international symbol of accessibility, marked with lines and the symbol on the floor. The height of standing signs shall be 152,5 cm minimum above the floor of the space (measured to the bottom of the sign).

symbol to mark the floor and standing sign

Accessible parking spaces shall adjoin an accessible route (min. 91,5 cm) to an accessible entrance.

#### Dimensional data

The length of the parking space shall be 610 cm and they shall be permitted to be 244 cm minimum in width plus 152,5 cm (access aisle).

For "van accessible" spaces the width shall be 335 cm plus 152,5 cm (access aisle) and shall be marked on the sign.

You can use the access aisle for 2 parking spaces.