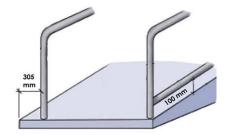

# Recommendation: slope of 1:16 (6%).

On both sides it's necessary to install a **handrail** with 3,2 until 5,1 cm diameter. The height can be between 86,5 and 96,5 cm. At the beginning and on the end of the ramp the handrail extensions should be 30,5 cm. At the beginning and on the end of the handrail Braille is recommended for blind people.

Ramp runs with a rise greater than 15 cm shall have Handrails on both sides.

You have to install edge protections. 2 possibilities:

- 1. extended floor surface 30,5 cm
- Dimensional data of a ramp in general: