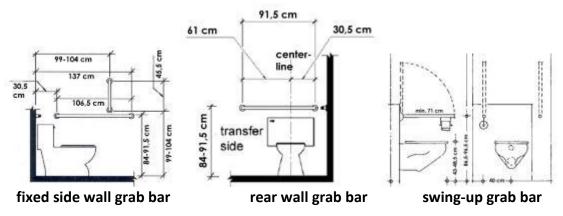

#### ■ Establish bars:

■ The door shall have a clear opening width of 81,5 cm minimum (recommendation 90 cm). The door shouldn't swing in to the size of clearance of the compartments

■ Install an audio and visual alarm system (pull the rope). The rope should be near to the floor.

## ■ Dimensional data of the toilet best practice/ recommendation

- Clear door opening of 90 cm
- Transfer from both sides to the WC (95 cm next to the WC both sides)
- WC: length 70 cm, height 48 cm swing grab bars: length 85 cm
- WC with back rest turning space of 150 cm in front of the WC and washbasin knee clearance under the washbasin