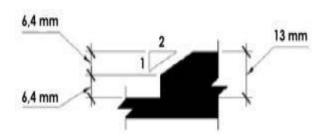

## **DOORS AND THRESHOLDS**

■ Thresholds until 6,4 mm are allowed.

Changes in level greater than 6,4 mm and not higher than 13 mm shall be bevelled with a slope not steeper than 1:2.

Changes in level greater than 13 mm shall be ramped.