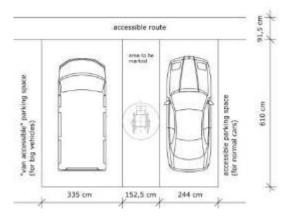

symbol to mark the floor and standing sign

Accessible parking spaces shall adjoin an accessible route (min. 91,5 cm) to an accessible entrance.

#### Dimensional data

The length of the parking space shall be 610 cm and they shall be permitted to be 244 cm minimum in width plus 152,5 cm (access aisle).

For "van accessible" spaces the width shall be 335 cm plus 152,5 cm (access aisle) and shall be marked on the sign.

You can use the access aisle for 2 parking spaces.