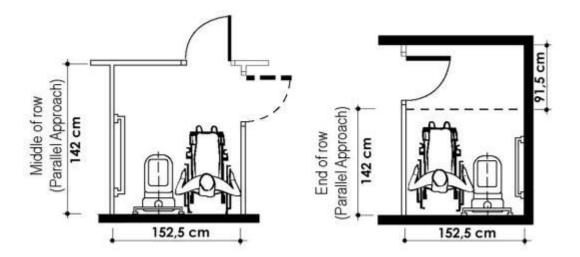

The following pictures show the turning space and the different transfer types in the bathroom.

- All public places, for example cafeteria, meeting rooms, prayer rooms and so on, shall be accessible for disabled people.
- In each room a turning space of 152,5 cm shall be available.