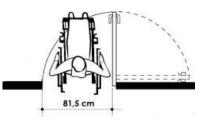

■ Doors shall have a clear opening of 81,5 cm minimum.

Openings, doors and doorways without doors more than 61 cm in depth shall provide a clear opening width of 91,5 cm.

Recommendation (best practice): establish clear door opening of 90 cm.