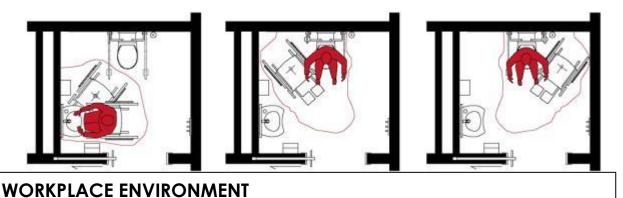

The following pictures show the turning space and the different transfer types in the bathroom.

- All public places, for example cafeteria, meeting rooms, prayer rooms and so on, shall be accessible for disabled people.
- In each room a turning space of 152,5 cm shall be available.