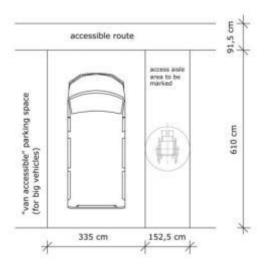

symbol to mark the floor and standing sign

Accessible parking spaces shall adjoin an accessible route (min. 91,5 cm) to an accessible entrance.

#### Dimensional data

The length of the parking space shall be 610 cm and they shall be permitted to be 244 cm minimum in width plus 152,5 cm (access aisle).

For "van accessible" spaces the width shall be 335 cm plus 152,5 cm (access aisle) and shall be marked on the sign.

You can use the access aisle for 2 parking spaces.