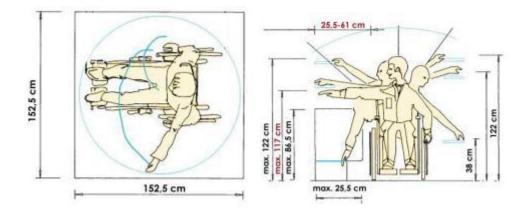

The following pictures show the turning space and the different transfer types in the bathroom.

- All public places, for example cafeteria, meeting rooms, prayer rooms and so on, shall be accessible for disabled people.
- In each room a turning space of 152,5 cm shall be available.

You need a turning space also behind the desk for wheelchair drivers.

■ height of cupboards and desks/ reach ranges

■ Tables and desks shall be underrun able and flexible in height.

Dining and work surfaces shall be 71 - 86,5 maximum in height above the floor.

Knee clearance 68,5 cm above the floor shall be permitted.

**Examples for flexible desks** 