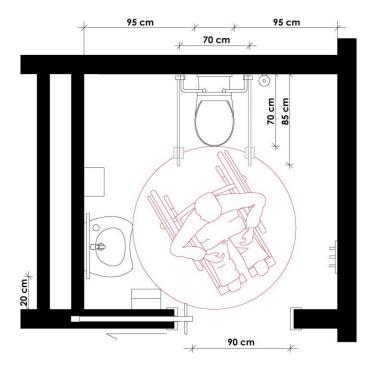

# **BATHROOM**

- Mark the accessible toilet with the international symbol of accessibility.
- Turning space of 152,5 cm diameter in the special needs bathroom.
- Dimensional data of the toilet minimum:

## ■ Dimensional data of the toilet best practice/ recommendation

- Clear door opening of 90 cm
- Transfer from both sides to the WC (95 cm next to the WC both sides)
- WC: length 70 cm, height 48 cm swing grab bars: length 85 cm
- WC with back rest turning space of 150 cm in front of the WC and washbasin knee clearance under the washbasin