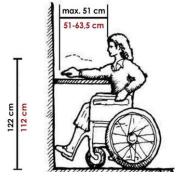

You need a turning space also behind the desk for wheelchair drivers.

■ height of cupboards and desks/ reach ranges

■ Tables and desks shall be underrun able and flexible in height.

Dining and work surfaces shall be 71 - 86,5 maximum in height above the floor.

Knee clearance 68,5 cm above the floor shall be permitted.

**Examples for flexible desks** 