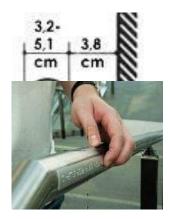

# Recommendation: slope of 1:16 (6%).

On both sides it's necessary to install a **handrail** with 3,2 until 5,1 cm diameter. The height can be between 86,5 and 96,5 cm. At the beginning and on the end of the ramp the handrail extensions should be 30,5 cm. At the beginning and on the end of the handrail Braille is recommended for blind people.

m treads and risers.

Risers shall be between 10 and 18 cm.

Treads shall be 28 cm minimum in depth.

■ On both sides it's necessary to install a handrail with 3,2 until 5,1 cm diameter.

The height can be between 86,5 and 96,5 cm. At the beginning and on the end of the stairway the handrail extensions should be 30,5 cm.