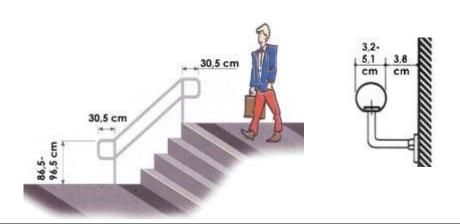

m treads and risers.

Risers shall be between 10 and 18 cm.

Treads shall be 28 cm minimum in depth.

■ On both sides it's necessary to install a handrail with 3,2 until 5,1 cm diameter.

The height can be between 86,5 and 96,5 cm. At the beginning and on the end of the stairway the handrail extensions should be 30,5 cm.

At the beginning and on the end of the handrail Braille should be used for blind people.