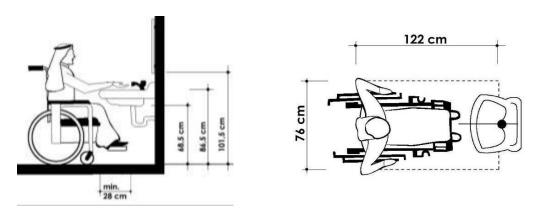

You need a turning space also behind the desk for wheelchair drivers.

■ height of cupboards and desks/ reach ranges

■ Tables and desks shall be underrun able and flexible in height.

Dining and work surfaces shall be 71 - 86,5 maximum in height above the floor.

Knee clearance 68,5 cm above the floor shall be permitted.

**Examples for flexible desks** 