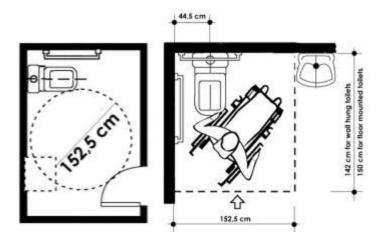

# **BATHROOM**

- Mark the accessible toilet with the international symbol of accessibility.
- Turning space of 152,5 cm diameter in the special needs bathroom.
- Dimensional data of the toilet minimum:

## ■ Dimensional data of the lavatory:

The mirror should be located above the lavatory and shall be mounted with the bottom edge of the reflecting surface 101,5 cm maximum above the floor.

Recommendation: establish a flexible mirror and a flexible washbasin.

The following pictures show the turning space and the different transfer types in the bathroom.

- All public places, for example cafeteria, meeting rooms, prayer rooms and so on, shall be accessible for disabled people.
- In each room a turning space of 152,5 cm shall be available.