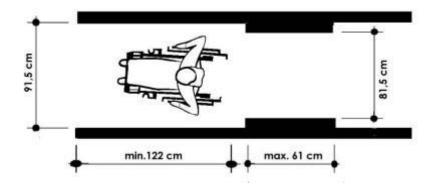

# FLOORS AND WALKWAYS

■ An accessible route shall be 91,5 cm minimum in width, except at doorways.

Suggestion for this situation: criteria doors and thresholds.

■ You need alcoves to have a turning space of 152,5 cm diameter in floors.

A clear space for passing shall be provided at intervals of 61 m or less.

- Wide corridors are recommended for wheelchairs.
- dimension data for clear width at turn:

■ Dimension data of vestibules:

You shall establish a turning space for the wheelchair driver of 152,5 cm diameter.