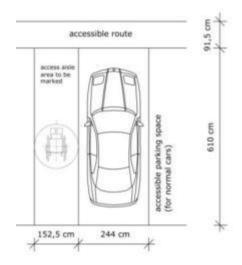

symbol to mark the floor and standing sign

Accessible parking spaces shall adjoin an accessible route (min. 91,5 cm) to an accessible entrance.

#### Dimensional data

The length of the parking space shall be 610 cm and they shall be permitted to be 244 cm minimum in width plus 152,5 cm (access aisle).

For "van accessible" spaces the width shall be 335 cm plus 152,5 cm (access aisle) and shall be marked on the sign.

You can use the access aisle for 2 parking spaces.