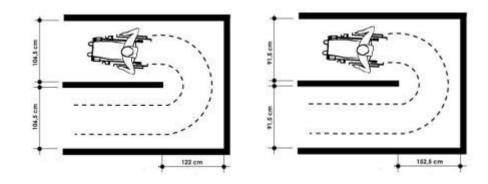

# FLOORS AND WALKWAYS

■ An accessible route shall be 91,5 cm minimum in width, except at doorways.

Suggestion for this situation: criteria doors and thresholds.

■ You need alcoves to have a turning space of 152,5 cm diameter in floors.

A clear space for passing shall be provided at intervals of 61 m or less.

- Wide corridors are recommended for wheelchairs.
- dimension data for clear width at turn:

■ Dimension data of vestibules:

You shall establish a turning space for the wheelchair driver of 152,5 cm diameter.